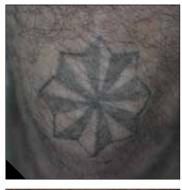

#### Tattoo removal

Before

After

Number Of Treatments:1

Number Of Treatments:4