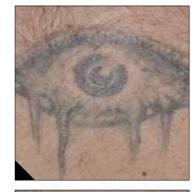

#### Tattoo removal

Before

After

Number Of Treatments:1

Number Of Treatments:4