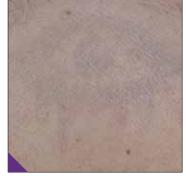

#### Tattoo removal

Before

After

Number Of Treatments:1

Number Of Treatments:4