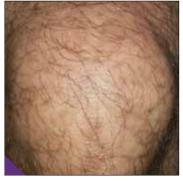

#### Tattoo removal

Before

After

Number Of Treatments:1

Number Of Treatments:4